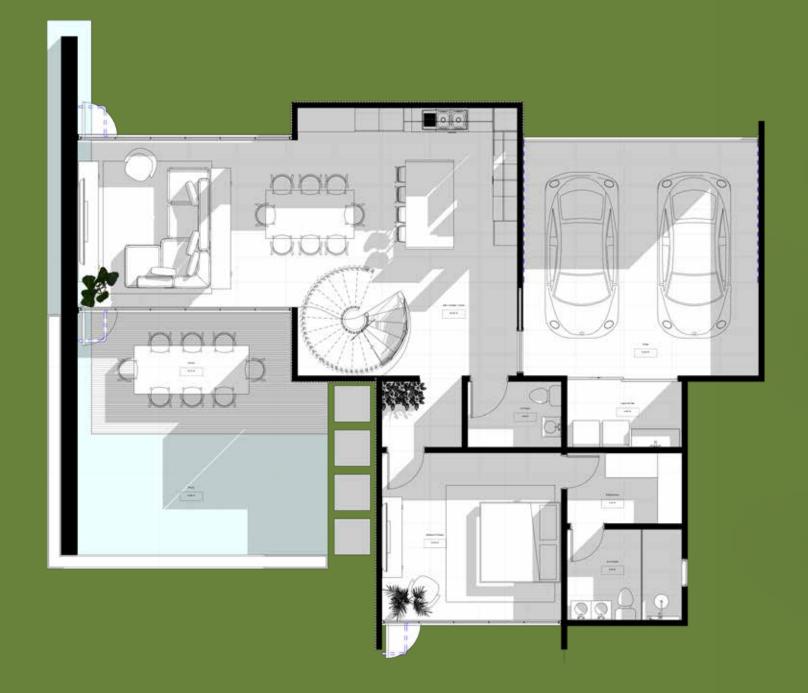

## BIOLOGICAL CORRIDORS

Giving nature the space it needs to connect habitats and balance human interactions

#### SOIL HEALTH

Minimizing soil disturbance, ensuring plant diversity, supporting carbon sequestration







- Reinforced concrete masonry construction
- Concrete walls with natural stone cladding
- Facade details in teak wood beams
- Roofing with Tobacco
  Finish Shingles
- Folding and sliding doors with thermal insulation and solar control glass
- Wooden steel pivot entry door
- Facade Planters with natural vegetation and landscaping design
- Designed Water Mirrors along the entrance of the house
- Architectural lighting







- Transparent acrylic roofing with teak wood soffits
- Natural stone floors and WPC woodlike deck
- Pool finished in designer natural mosaic

# FLOOR



SCCOMOR



#### INTERIOR ROOMS

- Porcelain tile floor
- Concrete masonry walls finished in fine plaster
- Painted drywall ceilings with architectural design and teak beams
- Teak hardwood doors and casework
- Smart ceiling fans, switches, controls, and dimmers
- Folding and sliding doors with thermal insulation and solar control glass
- Kitchen island in various configurations
- Custom cabinetry and kitchen millwork finished in high-gloss solid colors and wood tones
- Natural stone slab countertops and backsplash

#### BIRDS EYE VIEW



RENDERINGS, FLOOR PLANS, AND OTHER IMAGES PRESENTED HEREIN ARE FOR ILLUSTRATIVE PURPOSES ONLY, MAY NOT BE TO SCALE, AND SHOULD NOT BE RELIED UPON AS A BASIS FOR PURCHASING.

DIMENSIONS AND SQUARE FOOTAGE ARE APPROXIMATE AND MAY VARY WITH ACTUAL CONSTRUCT