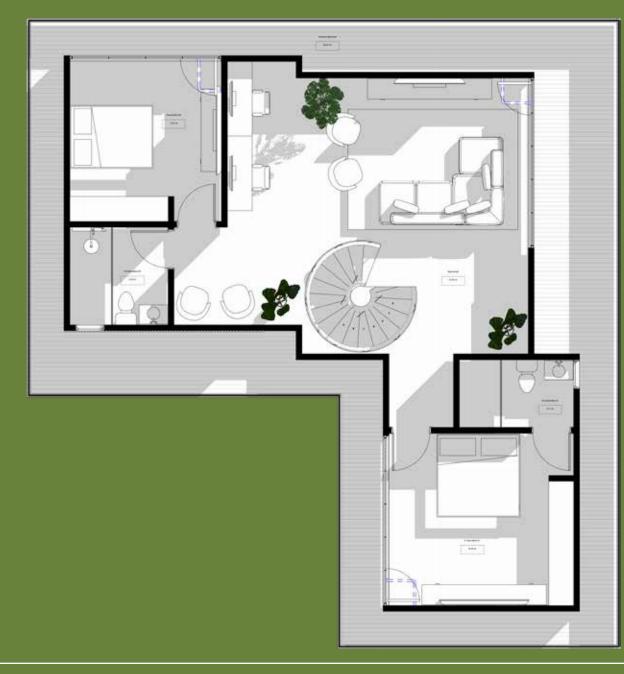

AL CORRIDORS

Giving nature the space it needs to connect habitats and balance human interactions

#### SOIL HEALTH

Minimizing soil disturbance, ensuring plant diversity, supporting carbon sequestration







- Reinforced concrete masonry construction
- Concrete walls with natural stone cladding
- Facade details in teak wood beams
- Roofing with Tobacco
  Finish Shingles
- Folding and sliding doors with thermal insulation and solar control glass
- Wooden steel pivot entry door
- Facade Planters with natural vegetation and landscaping design
- Designed Water Mirrors along the entrance of the house
- Architectural lighting







- Transparent acrylic roofing with teak wood soffits
- Natural stone floors and WPC woodlike deck
- Pool finished in designer natural mosaic

# FLOOR



SCCOMOR



#### INTERIOR ROOMS

- Porcelain tile floor
- Concrete masonry walls finished in fine plaster
- Painted drywall ceilings with architectural design and teak beams
- Teak hardwood doors and casework
- Smart ceiling fans, switches, controls, and dimmers
- Folding and sliding doors with thermal insulation and solar control glass
- Kitchen island in various configurations
- Custom cabinetry and kitchen millwork finished in high-gloss solid colors and wood tones
- Natural stone slab countertops and backsplash

#### BIRDS EYE VIEW



RENDERINGS, FLOOR PLANS, AND OTHER IMAGES PRESENTED HEREIN ARE FOR ILLUSTRATIVE PURPOSES ONLY, MAY NOT BE TO SCALE, AND SHOULD NOT BE RELIED UPON AS A BASIS FOR PURCHASING.

DIMENSIONS AND SQUARE FOOTAGE ARE APPROXIMATE AND MAY VARY WITH ACTUAL CONSTRUCTION. THE DE