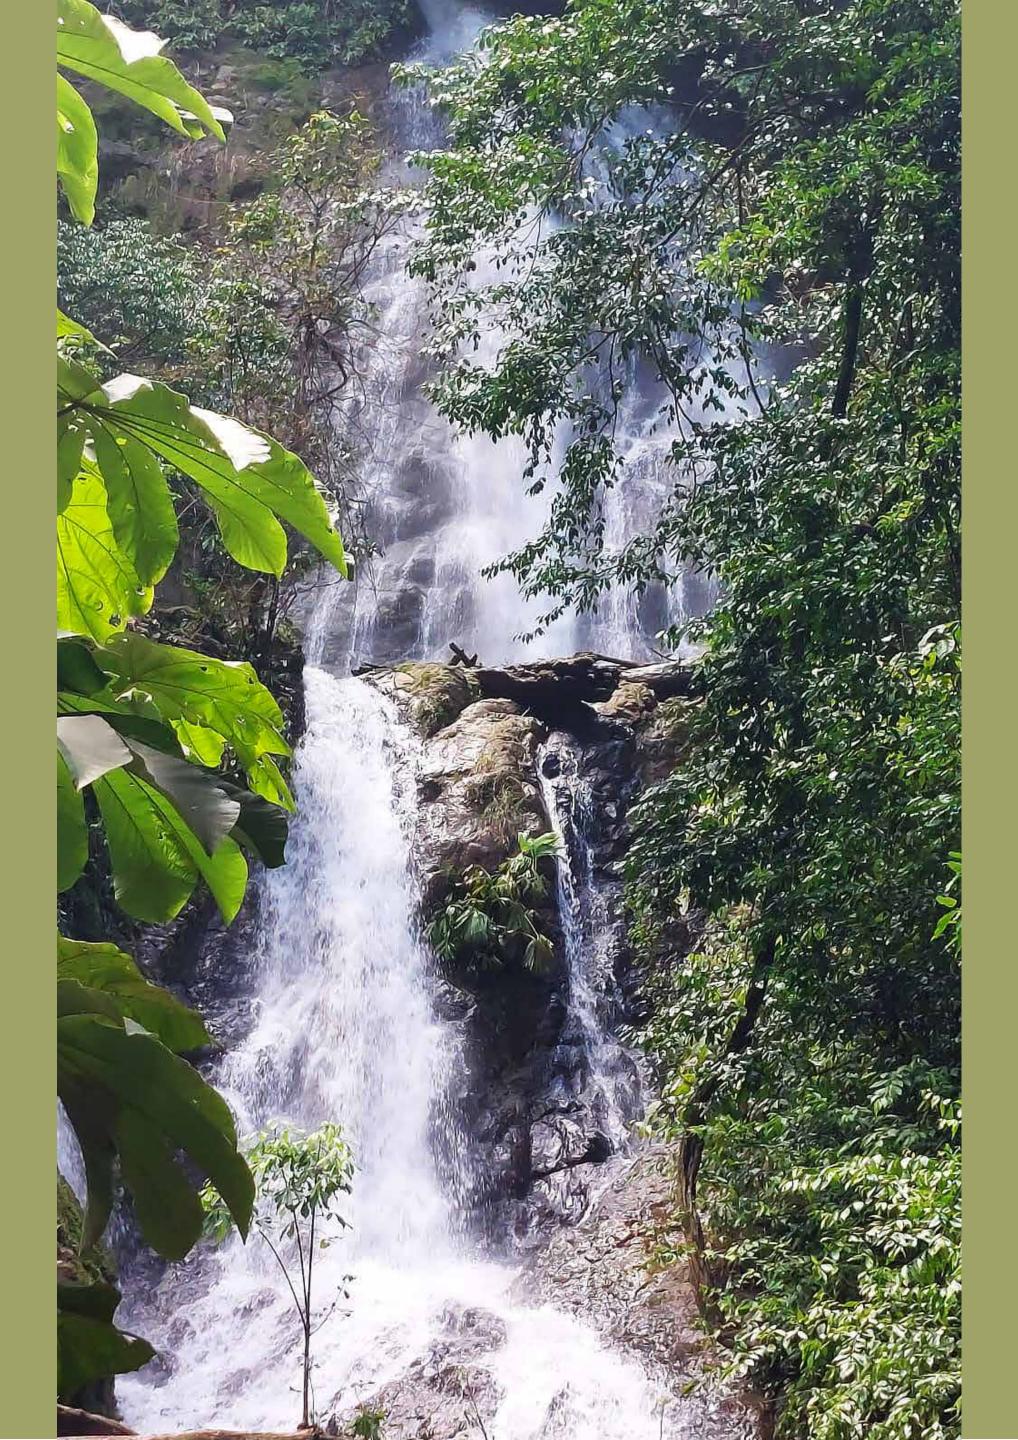

### The Reserve

#### WATER RESOURCES

Safeguarding our water sources, sharing their beauty, conserving surrounding forests

#### BIOLOGICAL CORRIDORS

Giving nature the space it needs to connect habitats and balance human interactions

#### SOIL HEALTH

Minimizing soil disturbance, ensuring plant diversity, supporting carbon sequestration

- Reinforced concrete masonry construction
- Concrete walls with natural stone cladding
- Facade details in teak wood beams
- Roofing with Tobacco
  Finish Shingles
- Folding and sliding doors with thermal insulation and solar control glass
- Wooden steel pivot entry door
- Facade Planters with natural vegetation and landscaping design
- Designed Water Mirrors along the entrance of the house
- Architectural lighting