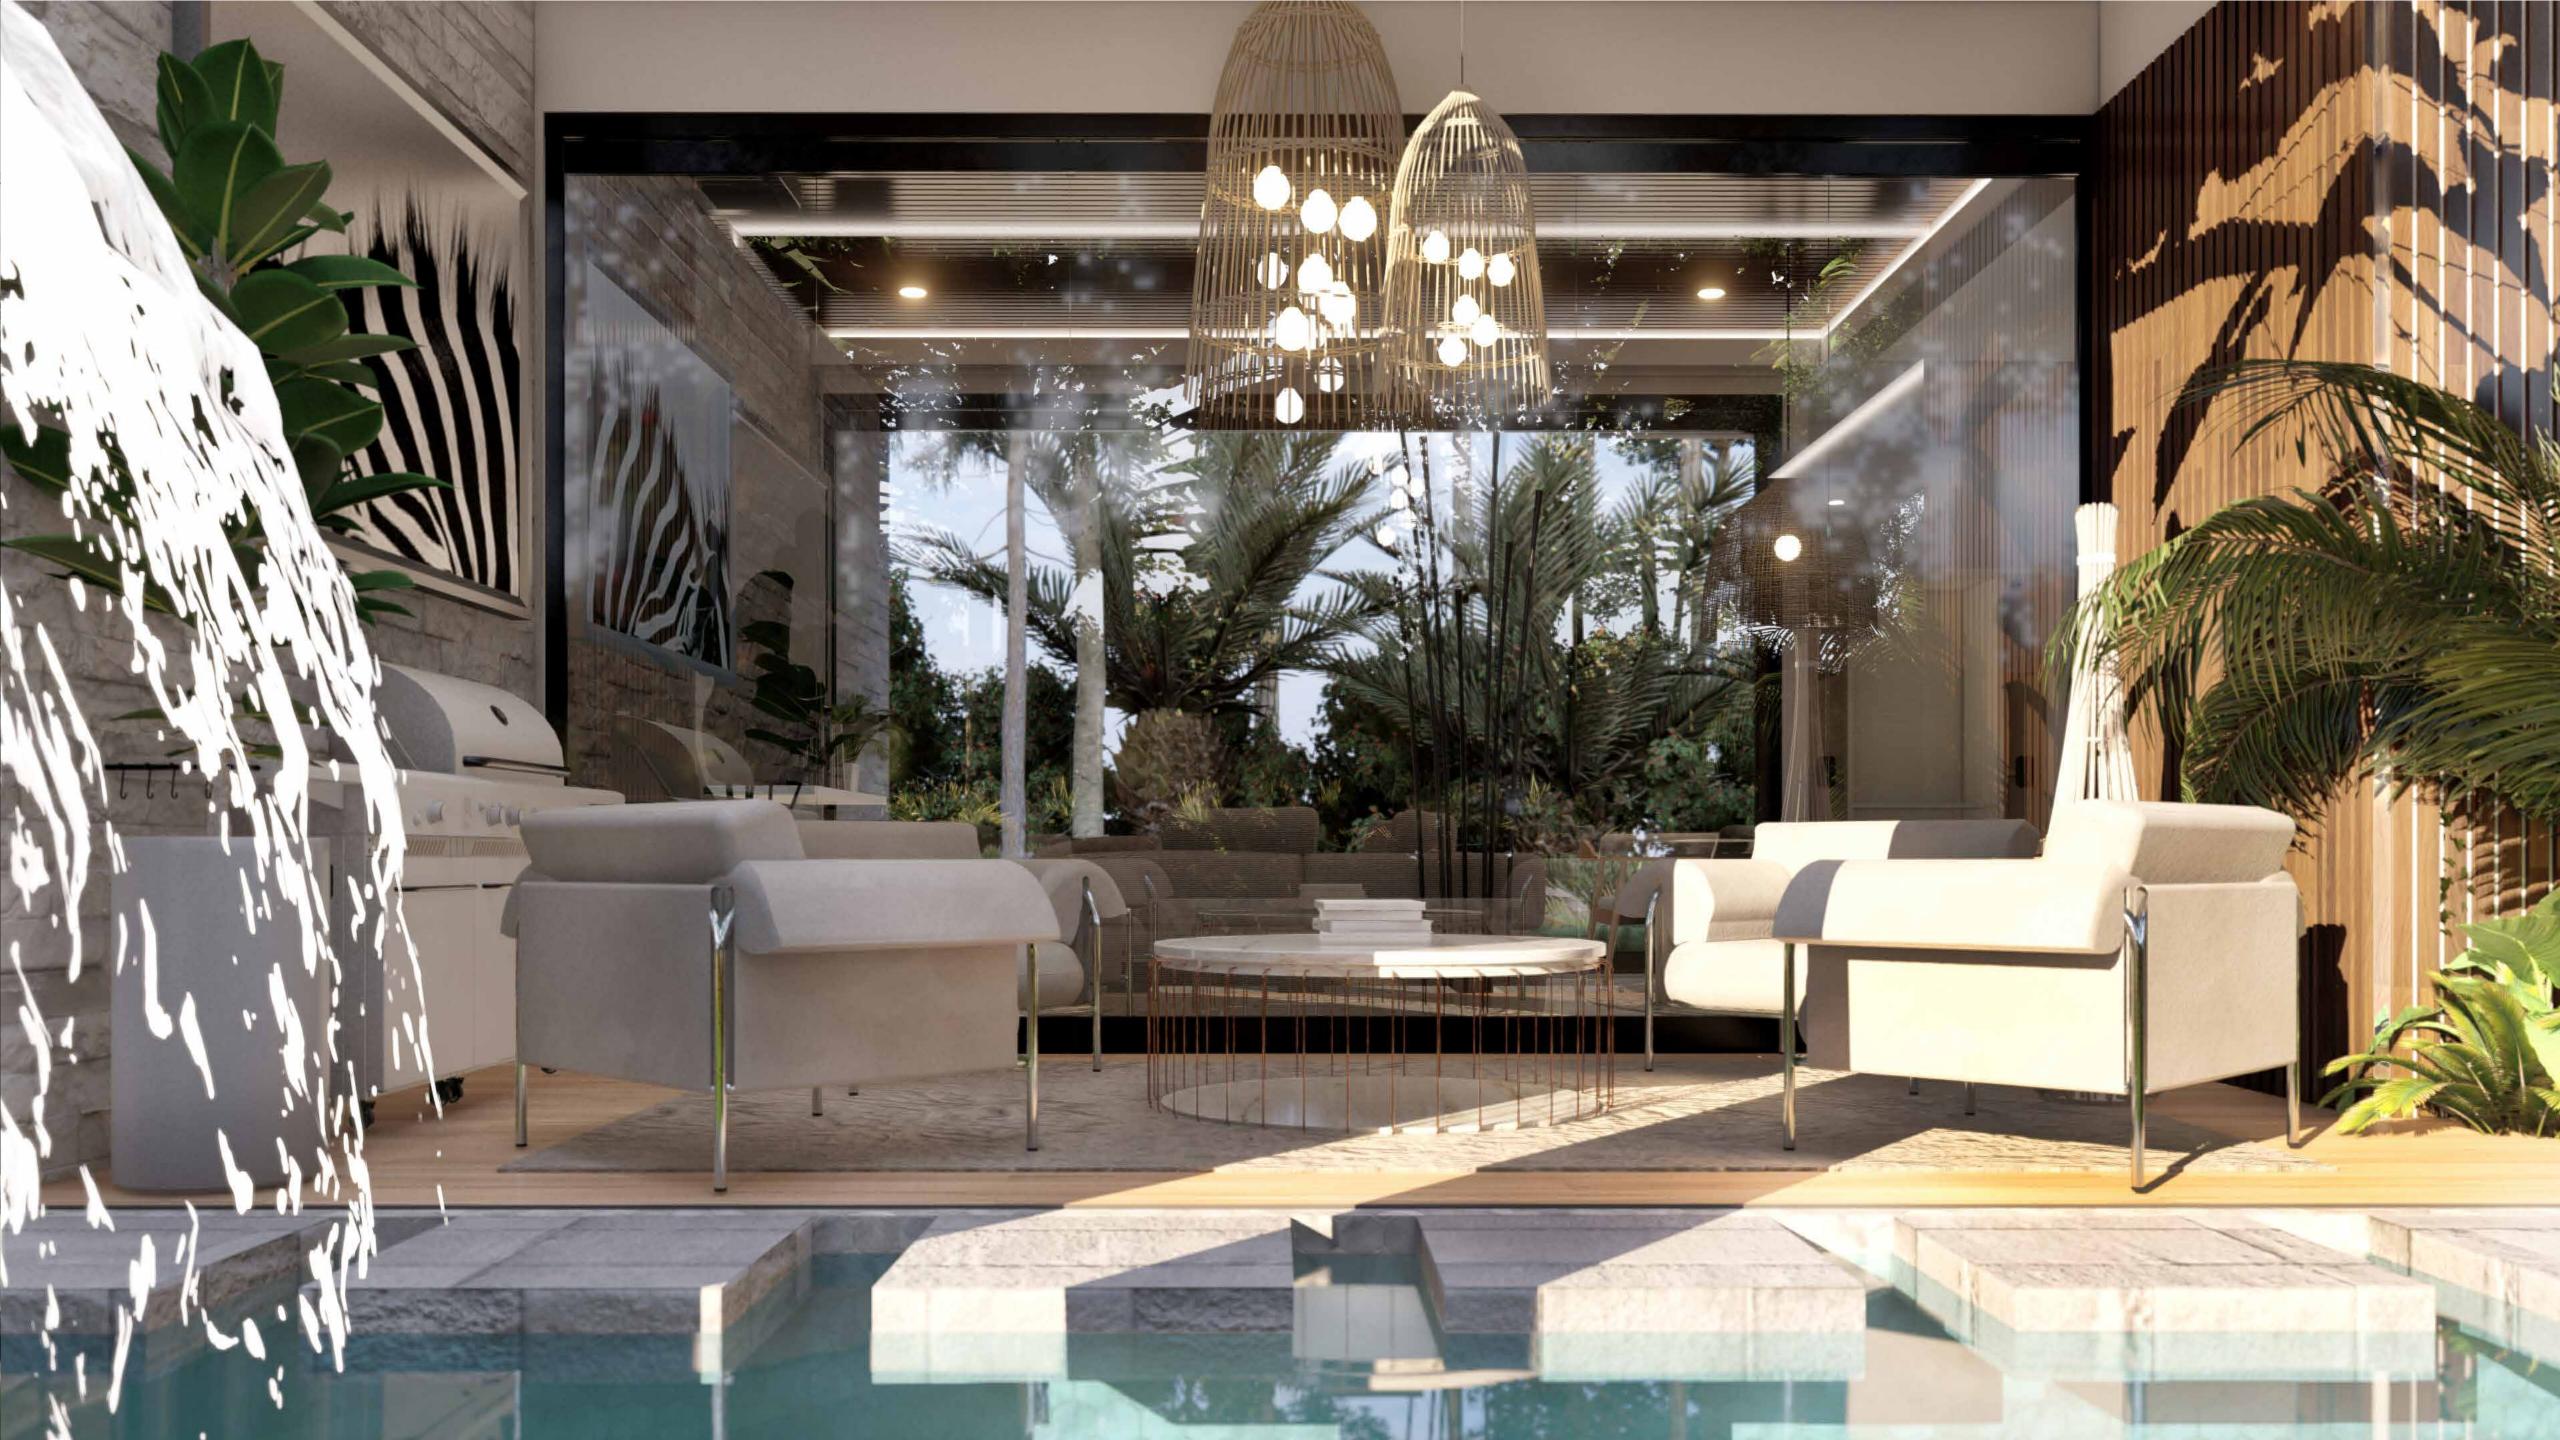

- Transparent acrylic roofing with teak wood soffits
- Natural stone floors and WPC woodlike deck
- Pool finished in designer natural mosaic

#### INTERIOR ROOMS

- Porcelain tile floor
- Concrete masonry walls finished in fine plaster
- Painted drywall ceilings with architectural design and teak beams
- Teak hardwood doors and casework
- Smart ceiling fans, switches, controls, and dimmers
- Folding and sliding doors with thermal insulation and solar control glass
- Kitchen island in various configurations
- Custom cabinetry and kitchen millwork finished in high-gloss solid colors and wood tones
- Natural stone slab countertops and backsplash