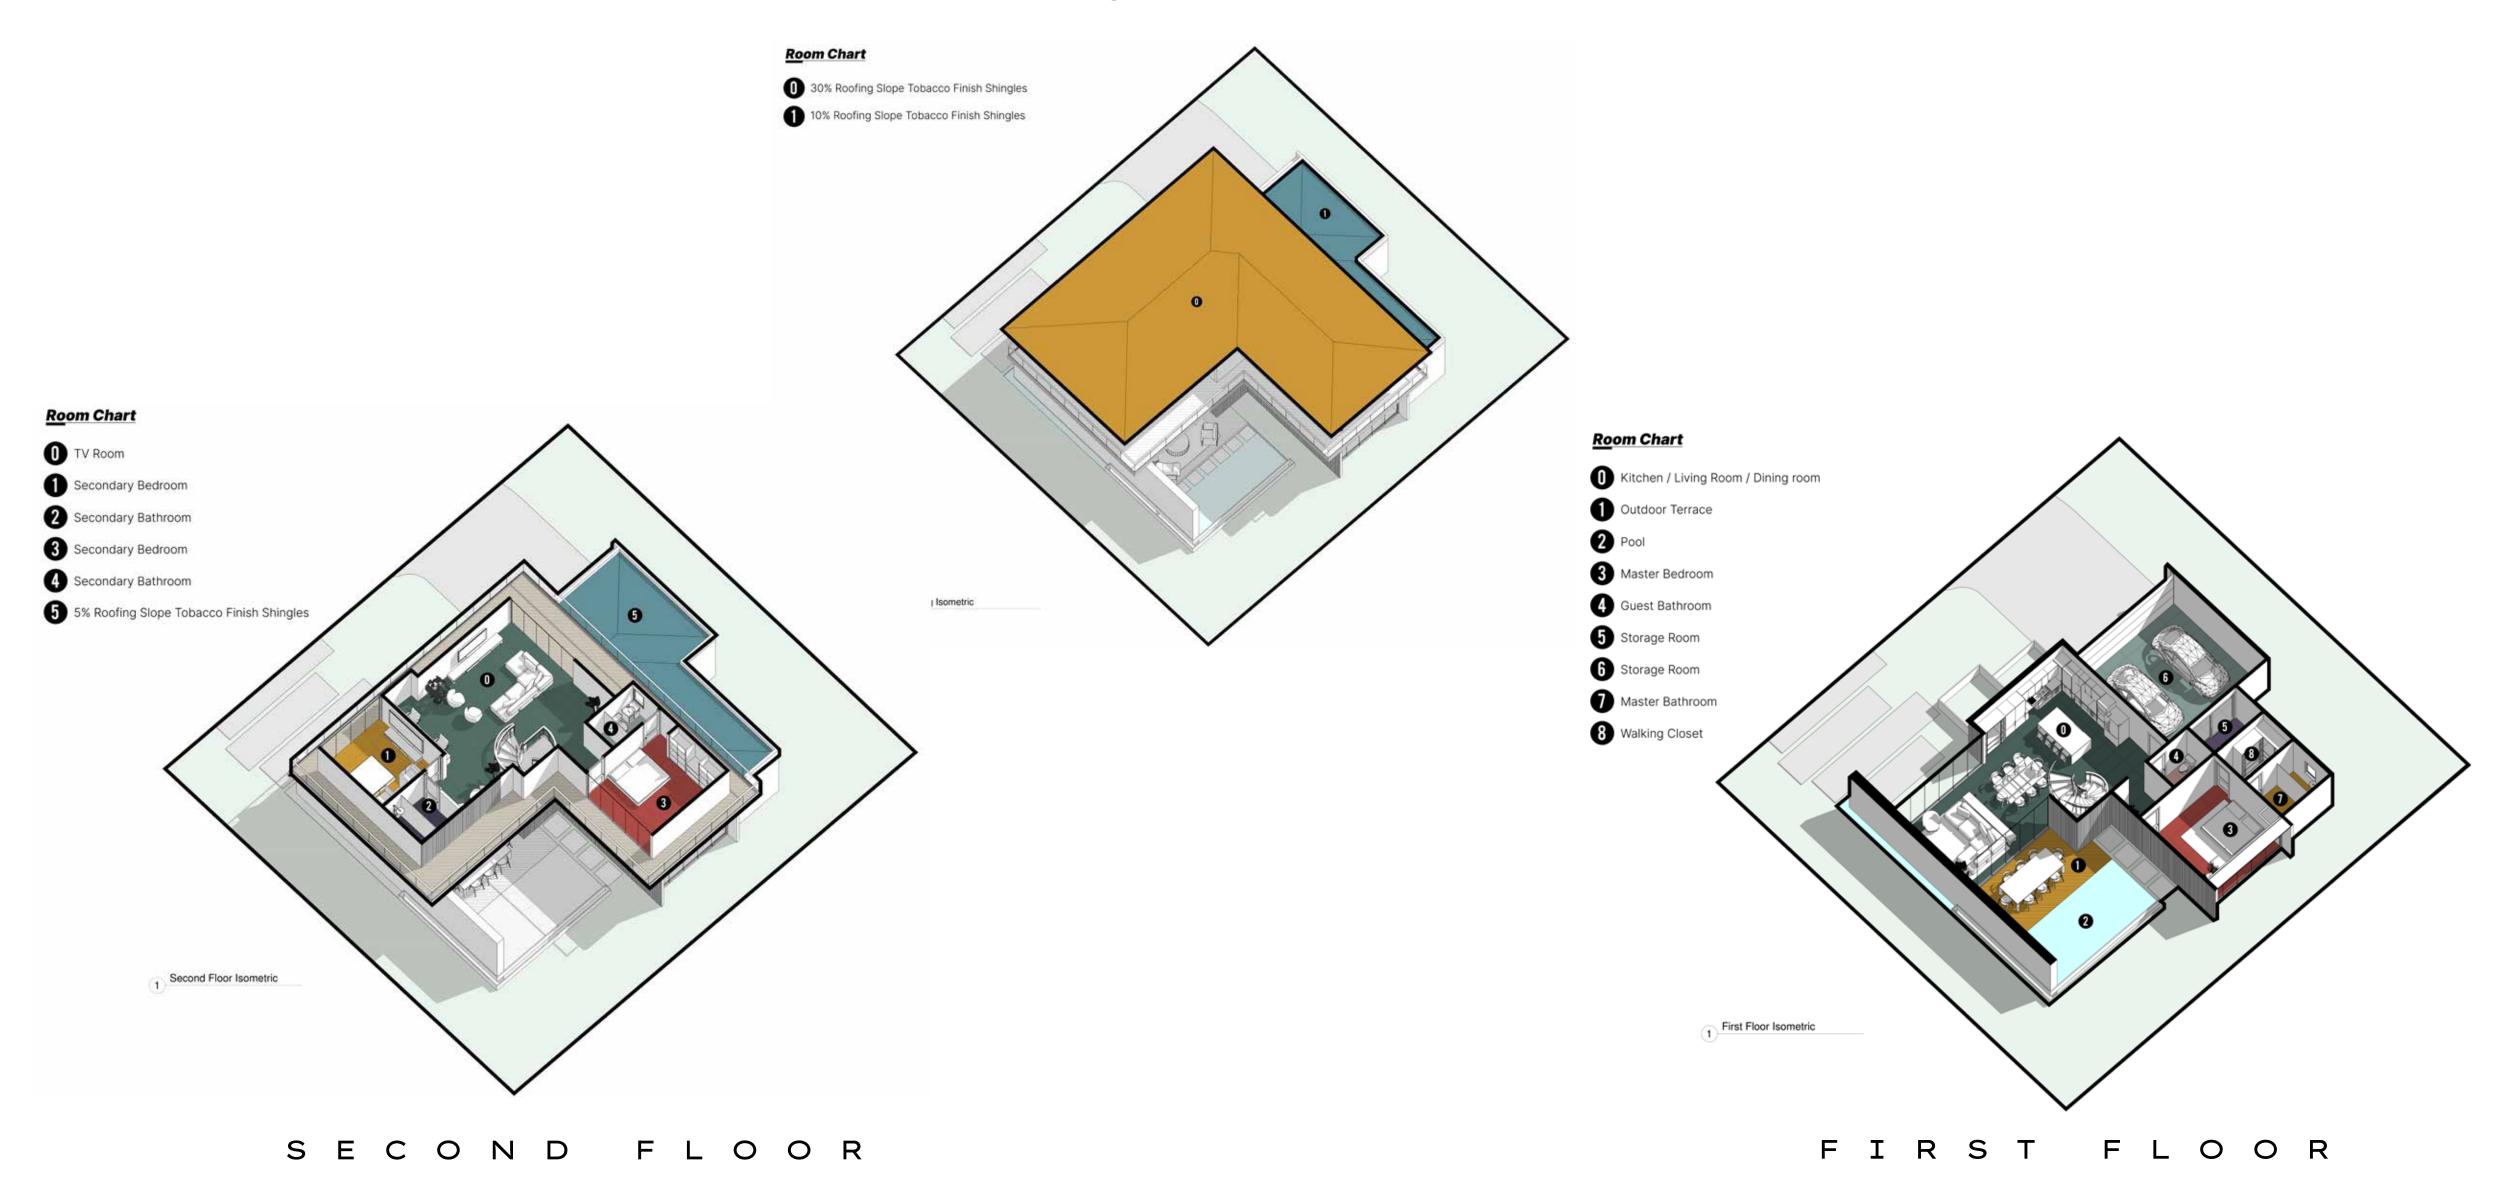

dscaping design
- Designed Water Mirrors along the entrance of the house
- Architectural lighting







- Transparent acrylic roofing with teak wood soffits
- Natural stone floors and WPC woodlike deck
- Pool finished in designer natural mosaic

# FLOOR



SCCOMOR



#### INTERIOR ROOMS

- Porcelain tile floor
- Concrete masonry walls finished in fine plaster
- Painted drywall ceilings with architectural design and teak beams
- Teak hardwood doors and casework
- Smart ceiling fans, switches, controls, and dimmers
- Folding and sliding doors with thermal insulation and solar control glass
- Kitchen island in various configurations
- Custom cabinetry and kitchen millwork finished in high-gloss solid colors and wood tones
- Natural stone slab countertops and backsplash

#### BIRDS EYE VIEW



RENDERINGS, FLOOR PLANS, AND OTHER IMAGES PRESENTED HEREIN ARE FOR ILLUSTRATIVE PURPOSES ONLY, MAY NOT BE TO SCALE, AND SHOULD NOT BE RELIED UPON AS A BASIS FOR PURCHASING.

DIMENSIONS AND SQUARE FOOTAGE ARE APPROXIMATE AND MAY VARY WITH ACTUAL CONSTRUCTION. THE DEVELOPER RESERVES THE RIGHT TO MAKE MODIFICATIONS OR SUBSTITUTIONS, SHOULD THEY BE NECESSARY. PRICES SUBJECT TO CHANGE WITHOUT NOTICE.



#### AVAILABLE ON



LOTS 1,2,4,5 AND 6