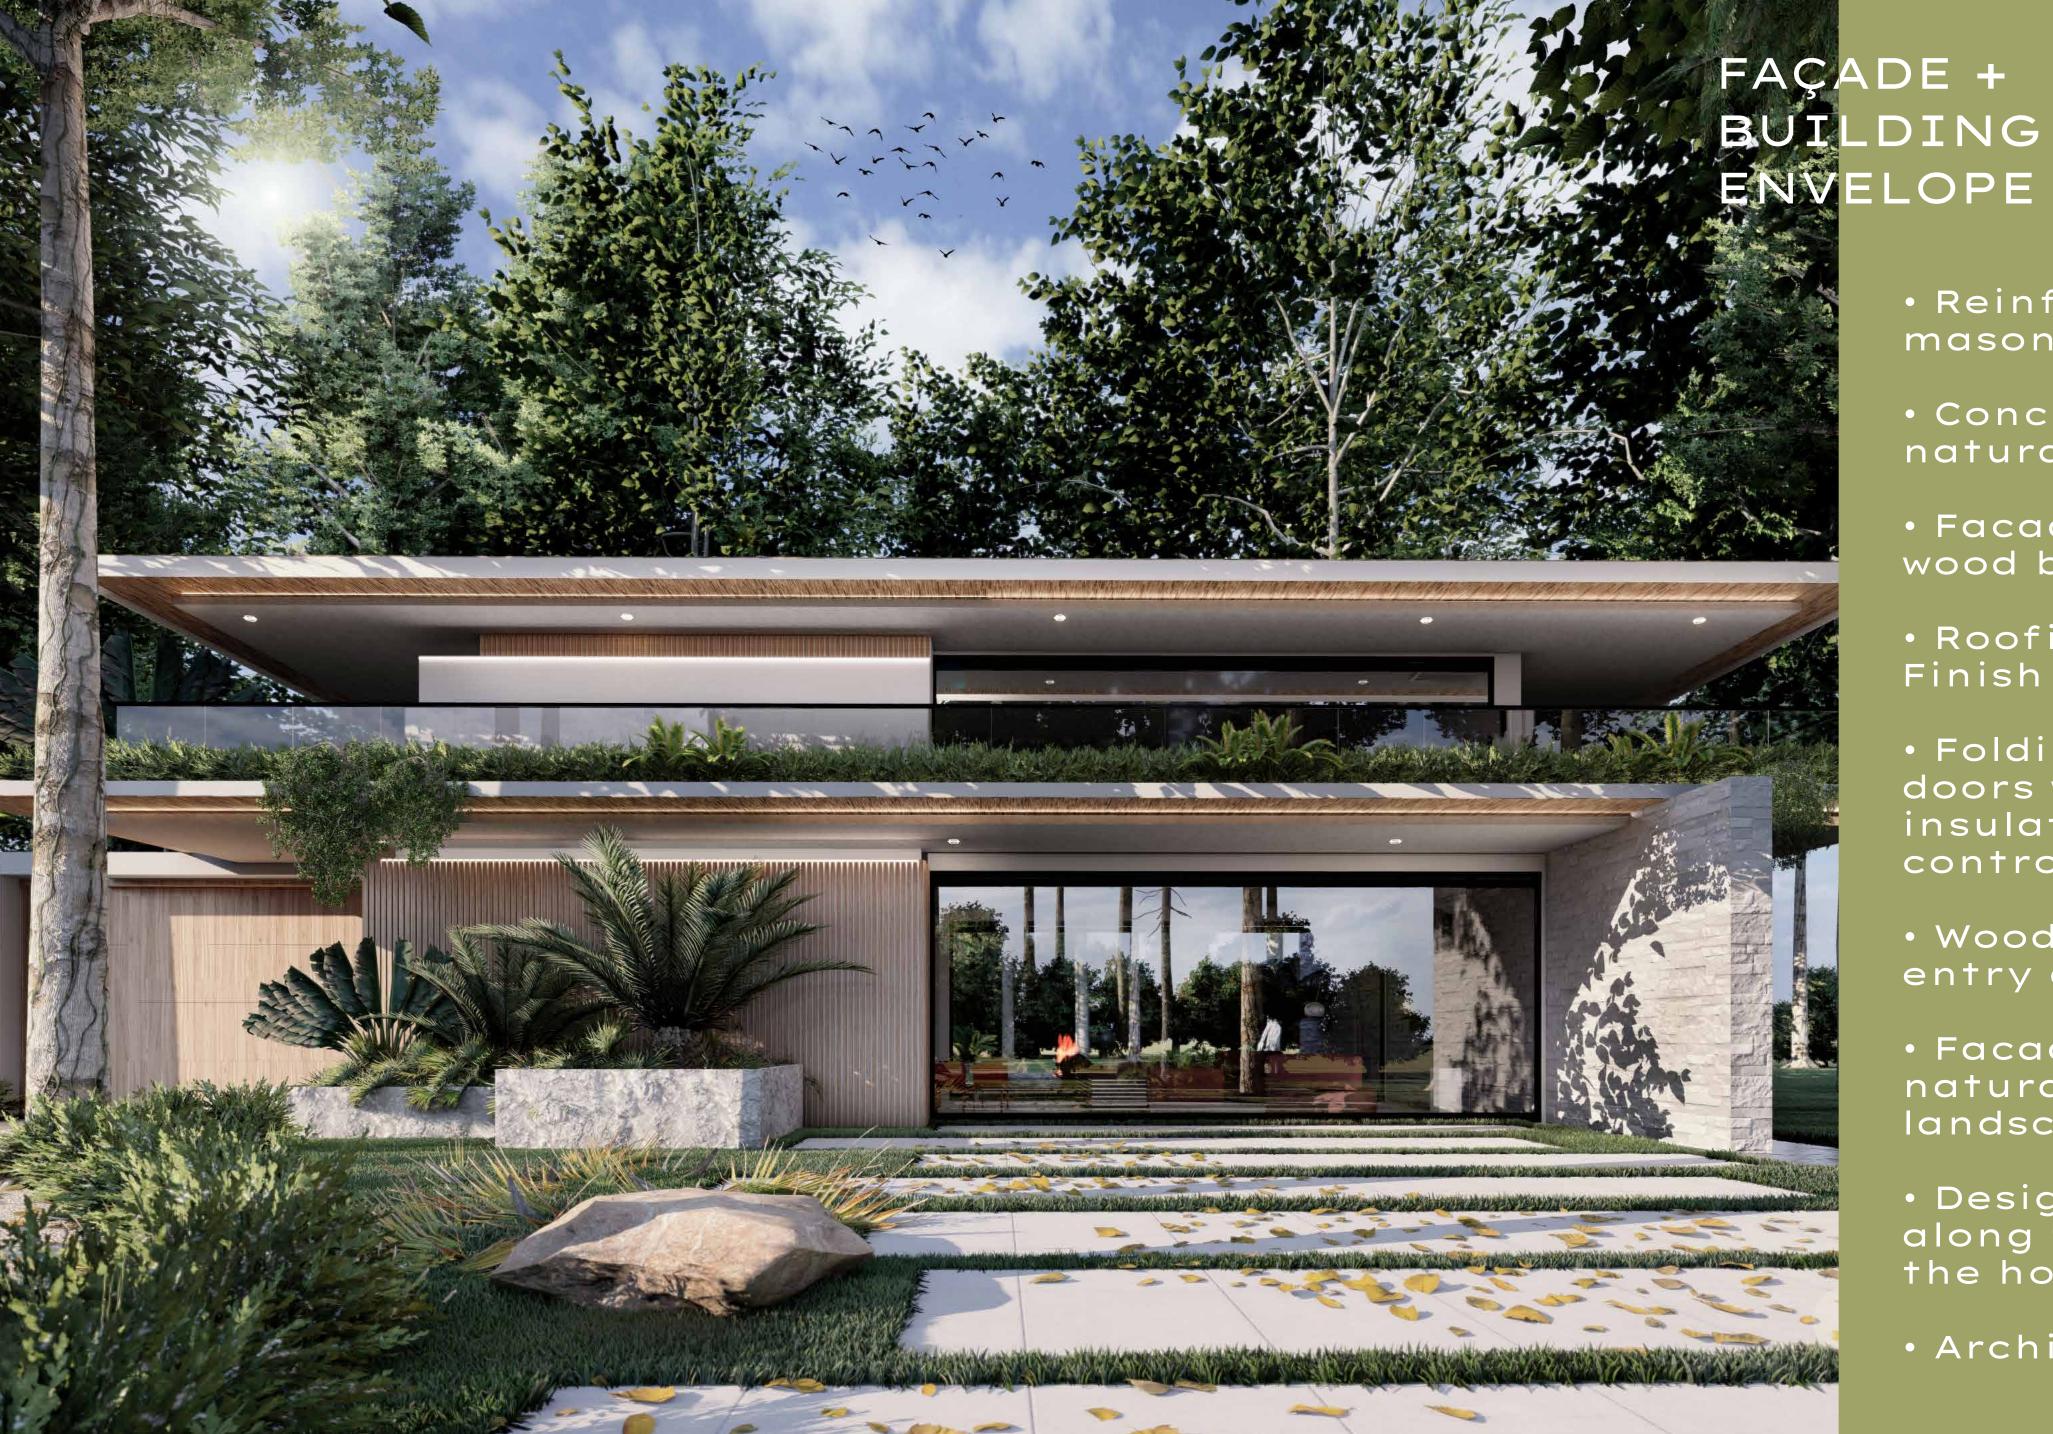

#### SOIL HEALTH

Minimizing soil disturbance, ensuring plant diversity, supporting carbon sequestration

- Reinforced concrete masonry construction
- Concrete walls with natural stone cladding
- Facade details in teak wood beams
- Roofing with Tobacco
  Finish Shingles
- Folding and sliding doors with thermal insulation and solar control glass
- Wooden steel pivot entry door
- Facade Planters with natural vegetation and landscaping design
- Designed Water Mirrors along the entrance of the house
- Architectural lighting

- Transparent acrylic roofing with teak wood soffits
- Natural stone floors and WPC woodlike deck
- Pool finished in designer natural mosaic