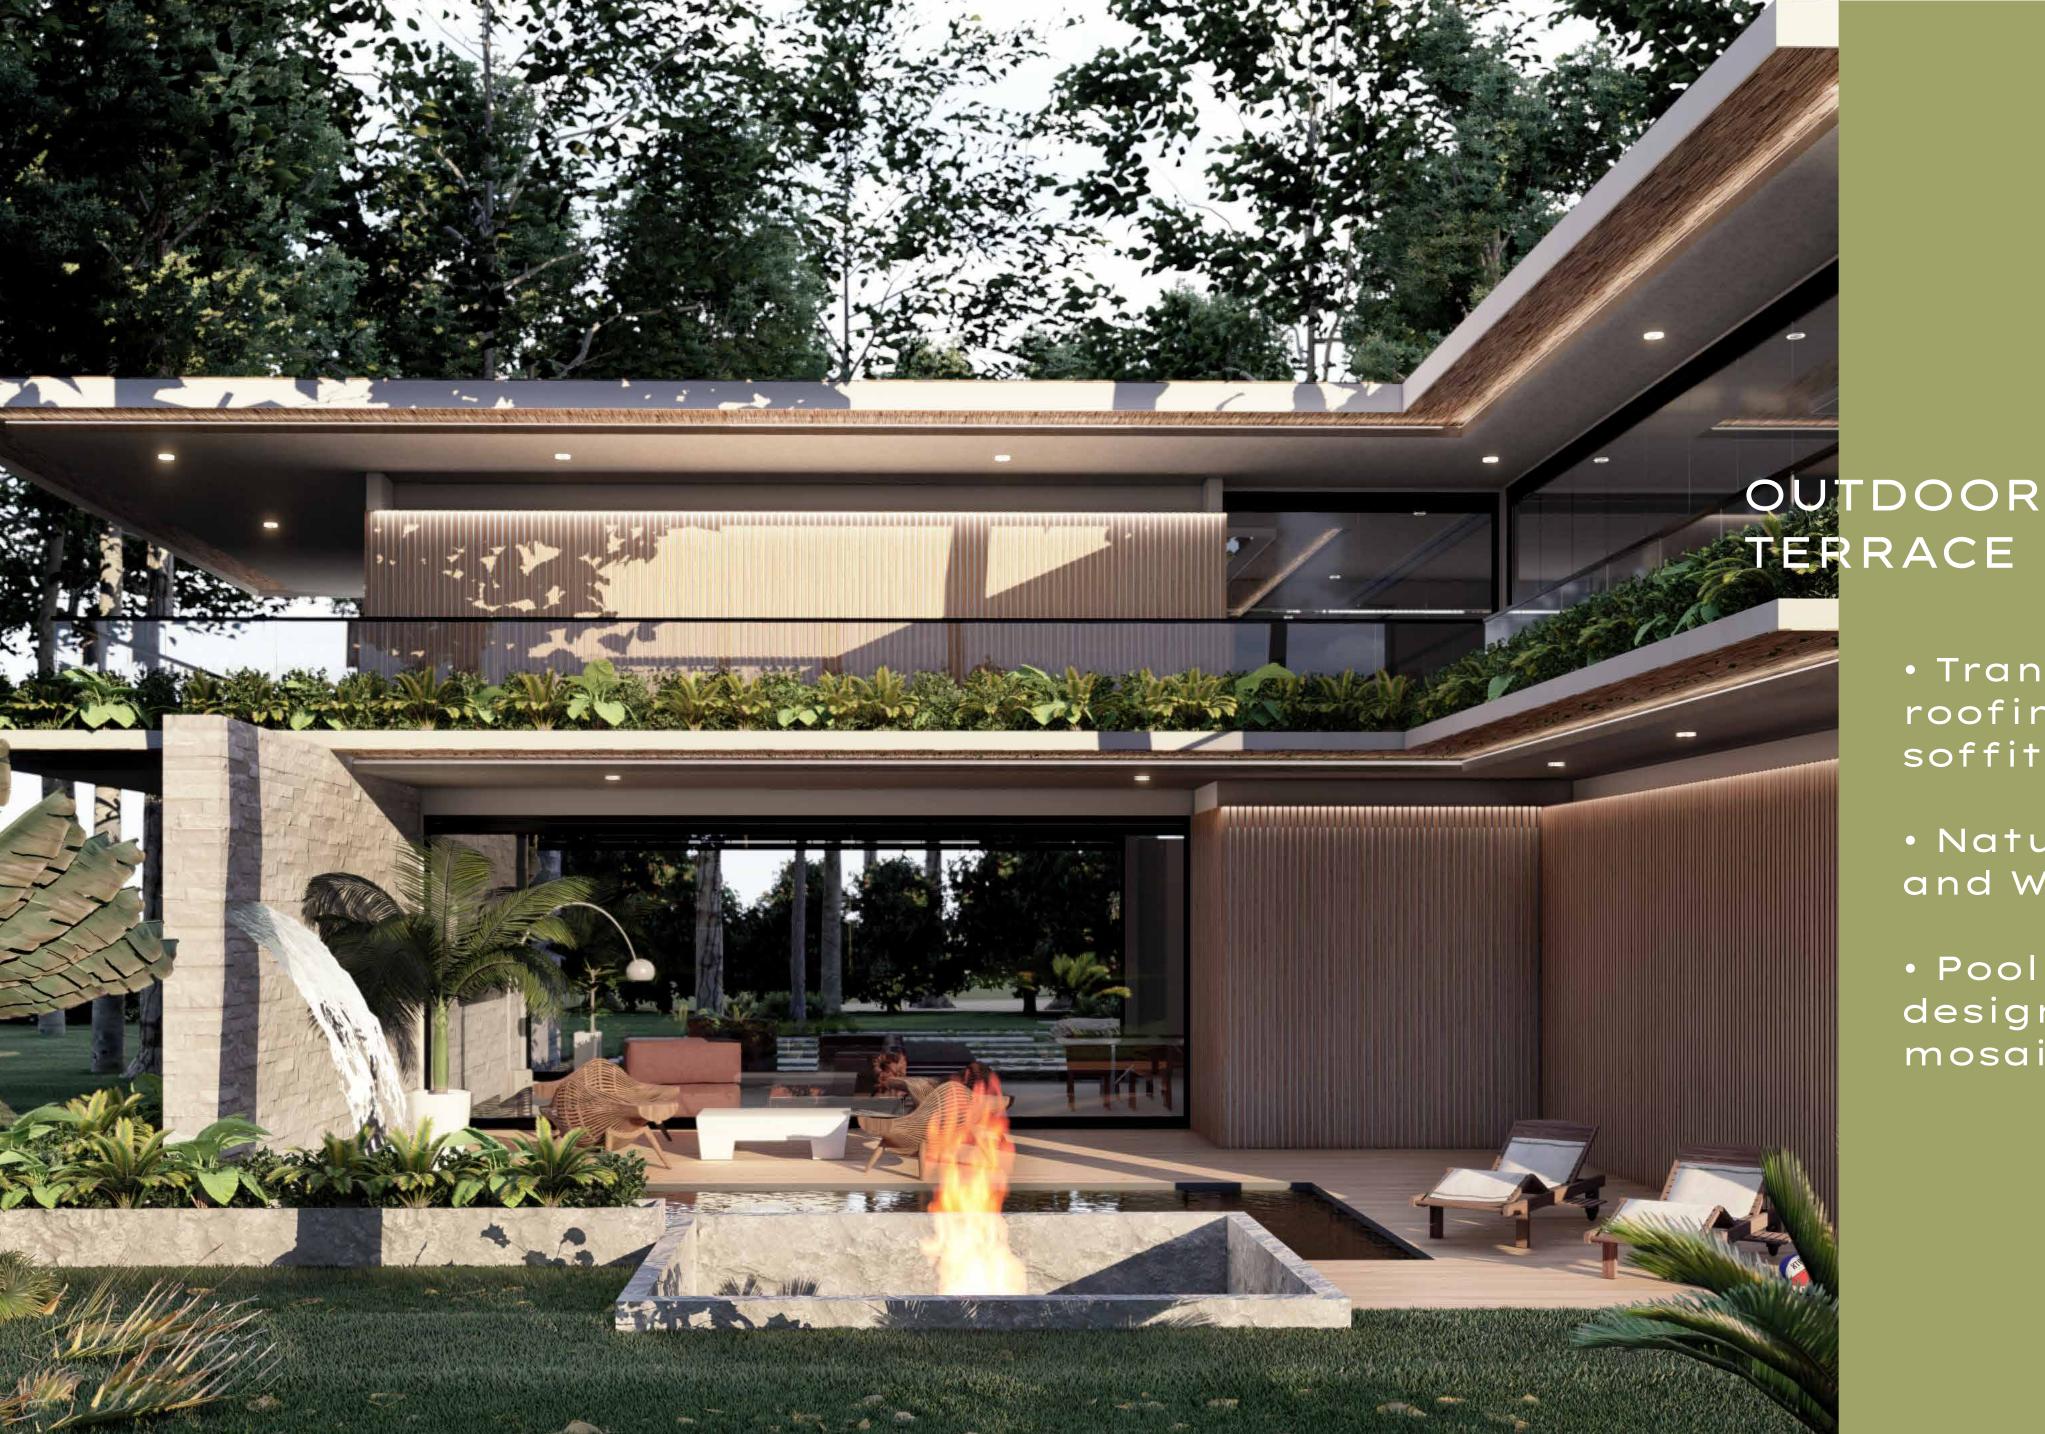

- Transparent acrylic roofing with teak wood soffits
- Natural stone floors and WPC woodlike deck
- Pool finished in designer natural mosaic