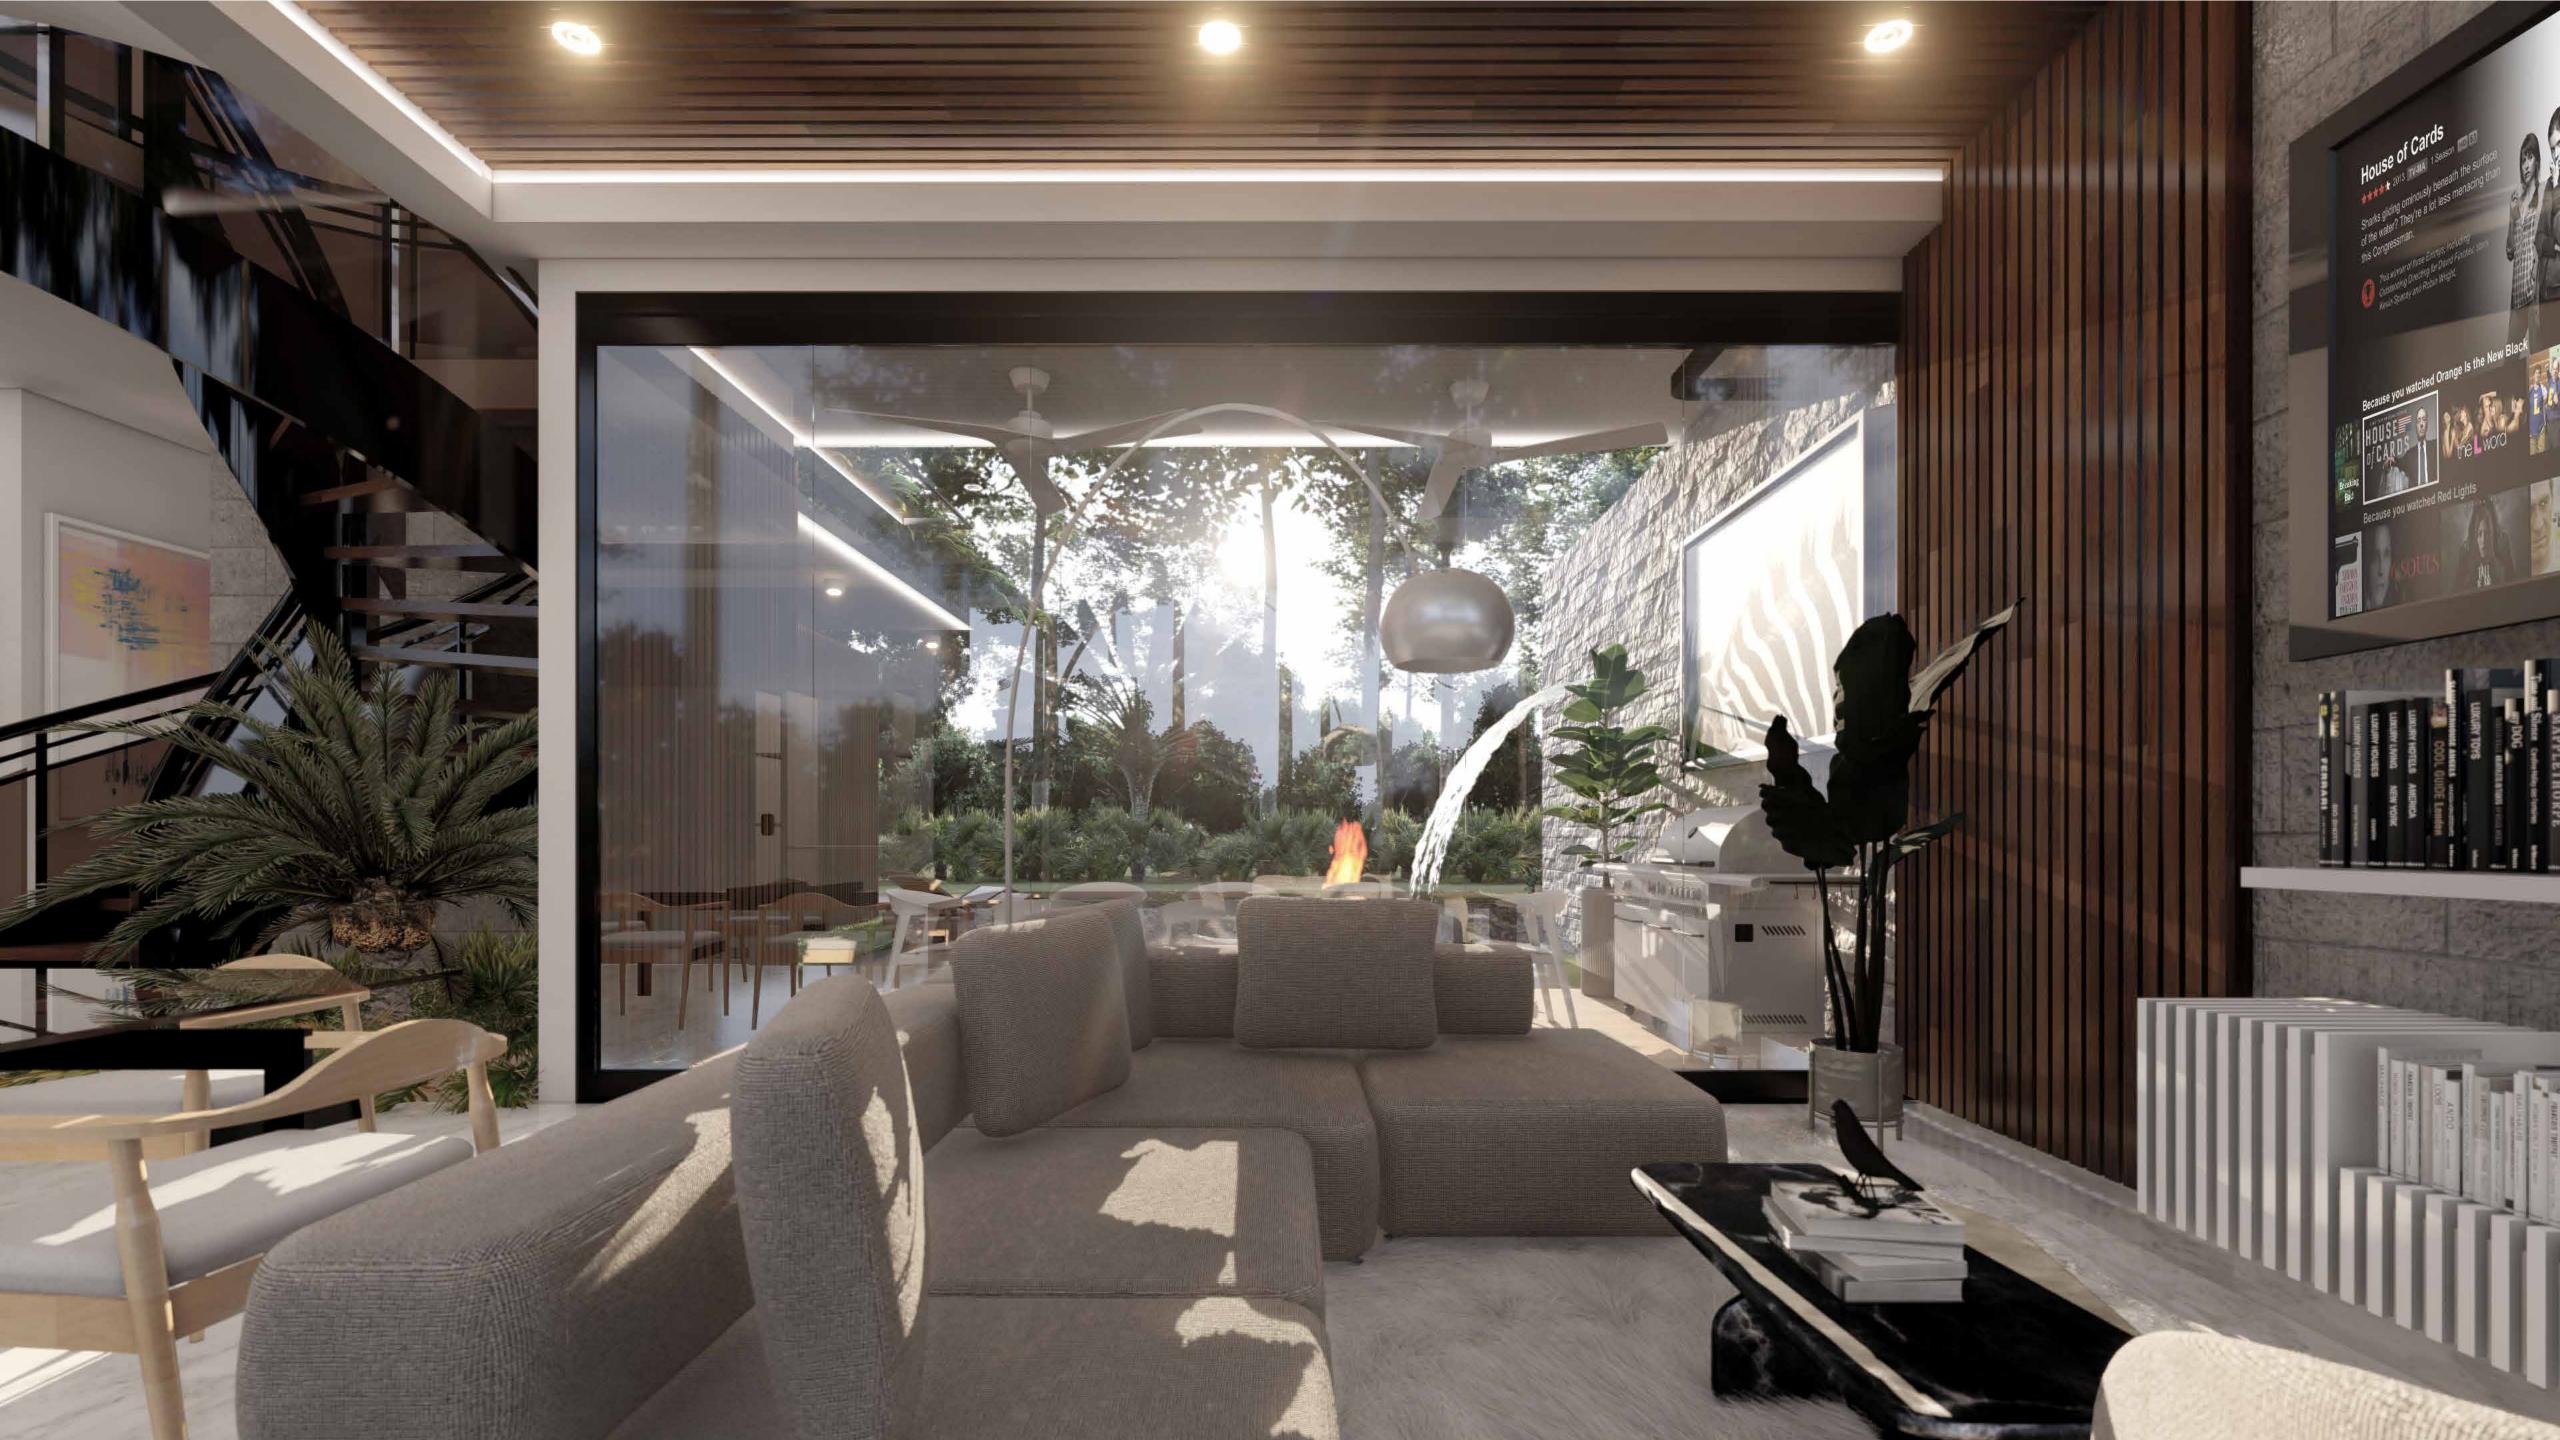

#### INTERIOR ROOMS

- Porcelain tile floor
- Concrete masonry walls finished in fine plaster
- Painted drywall ceilings with architectural design and teak beams
- Teak hardwood doors and casework
- Smart ceiling fans, switches, controls, and dimmers
- Folding and sliding doors with thermal insulation and solar control glass
- Kitchen island in various configurations
- Custom cabinetry and kitchen millwork finished in high-gloss solid colors and wood tones
- Natural stone slab countertops and backsplash