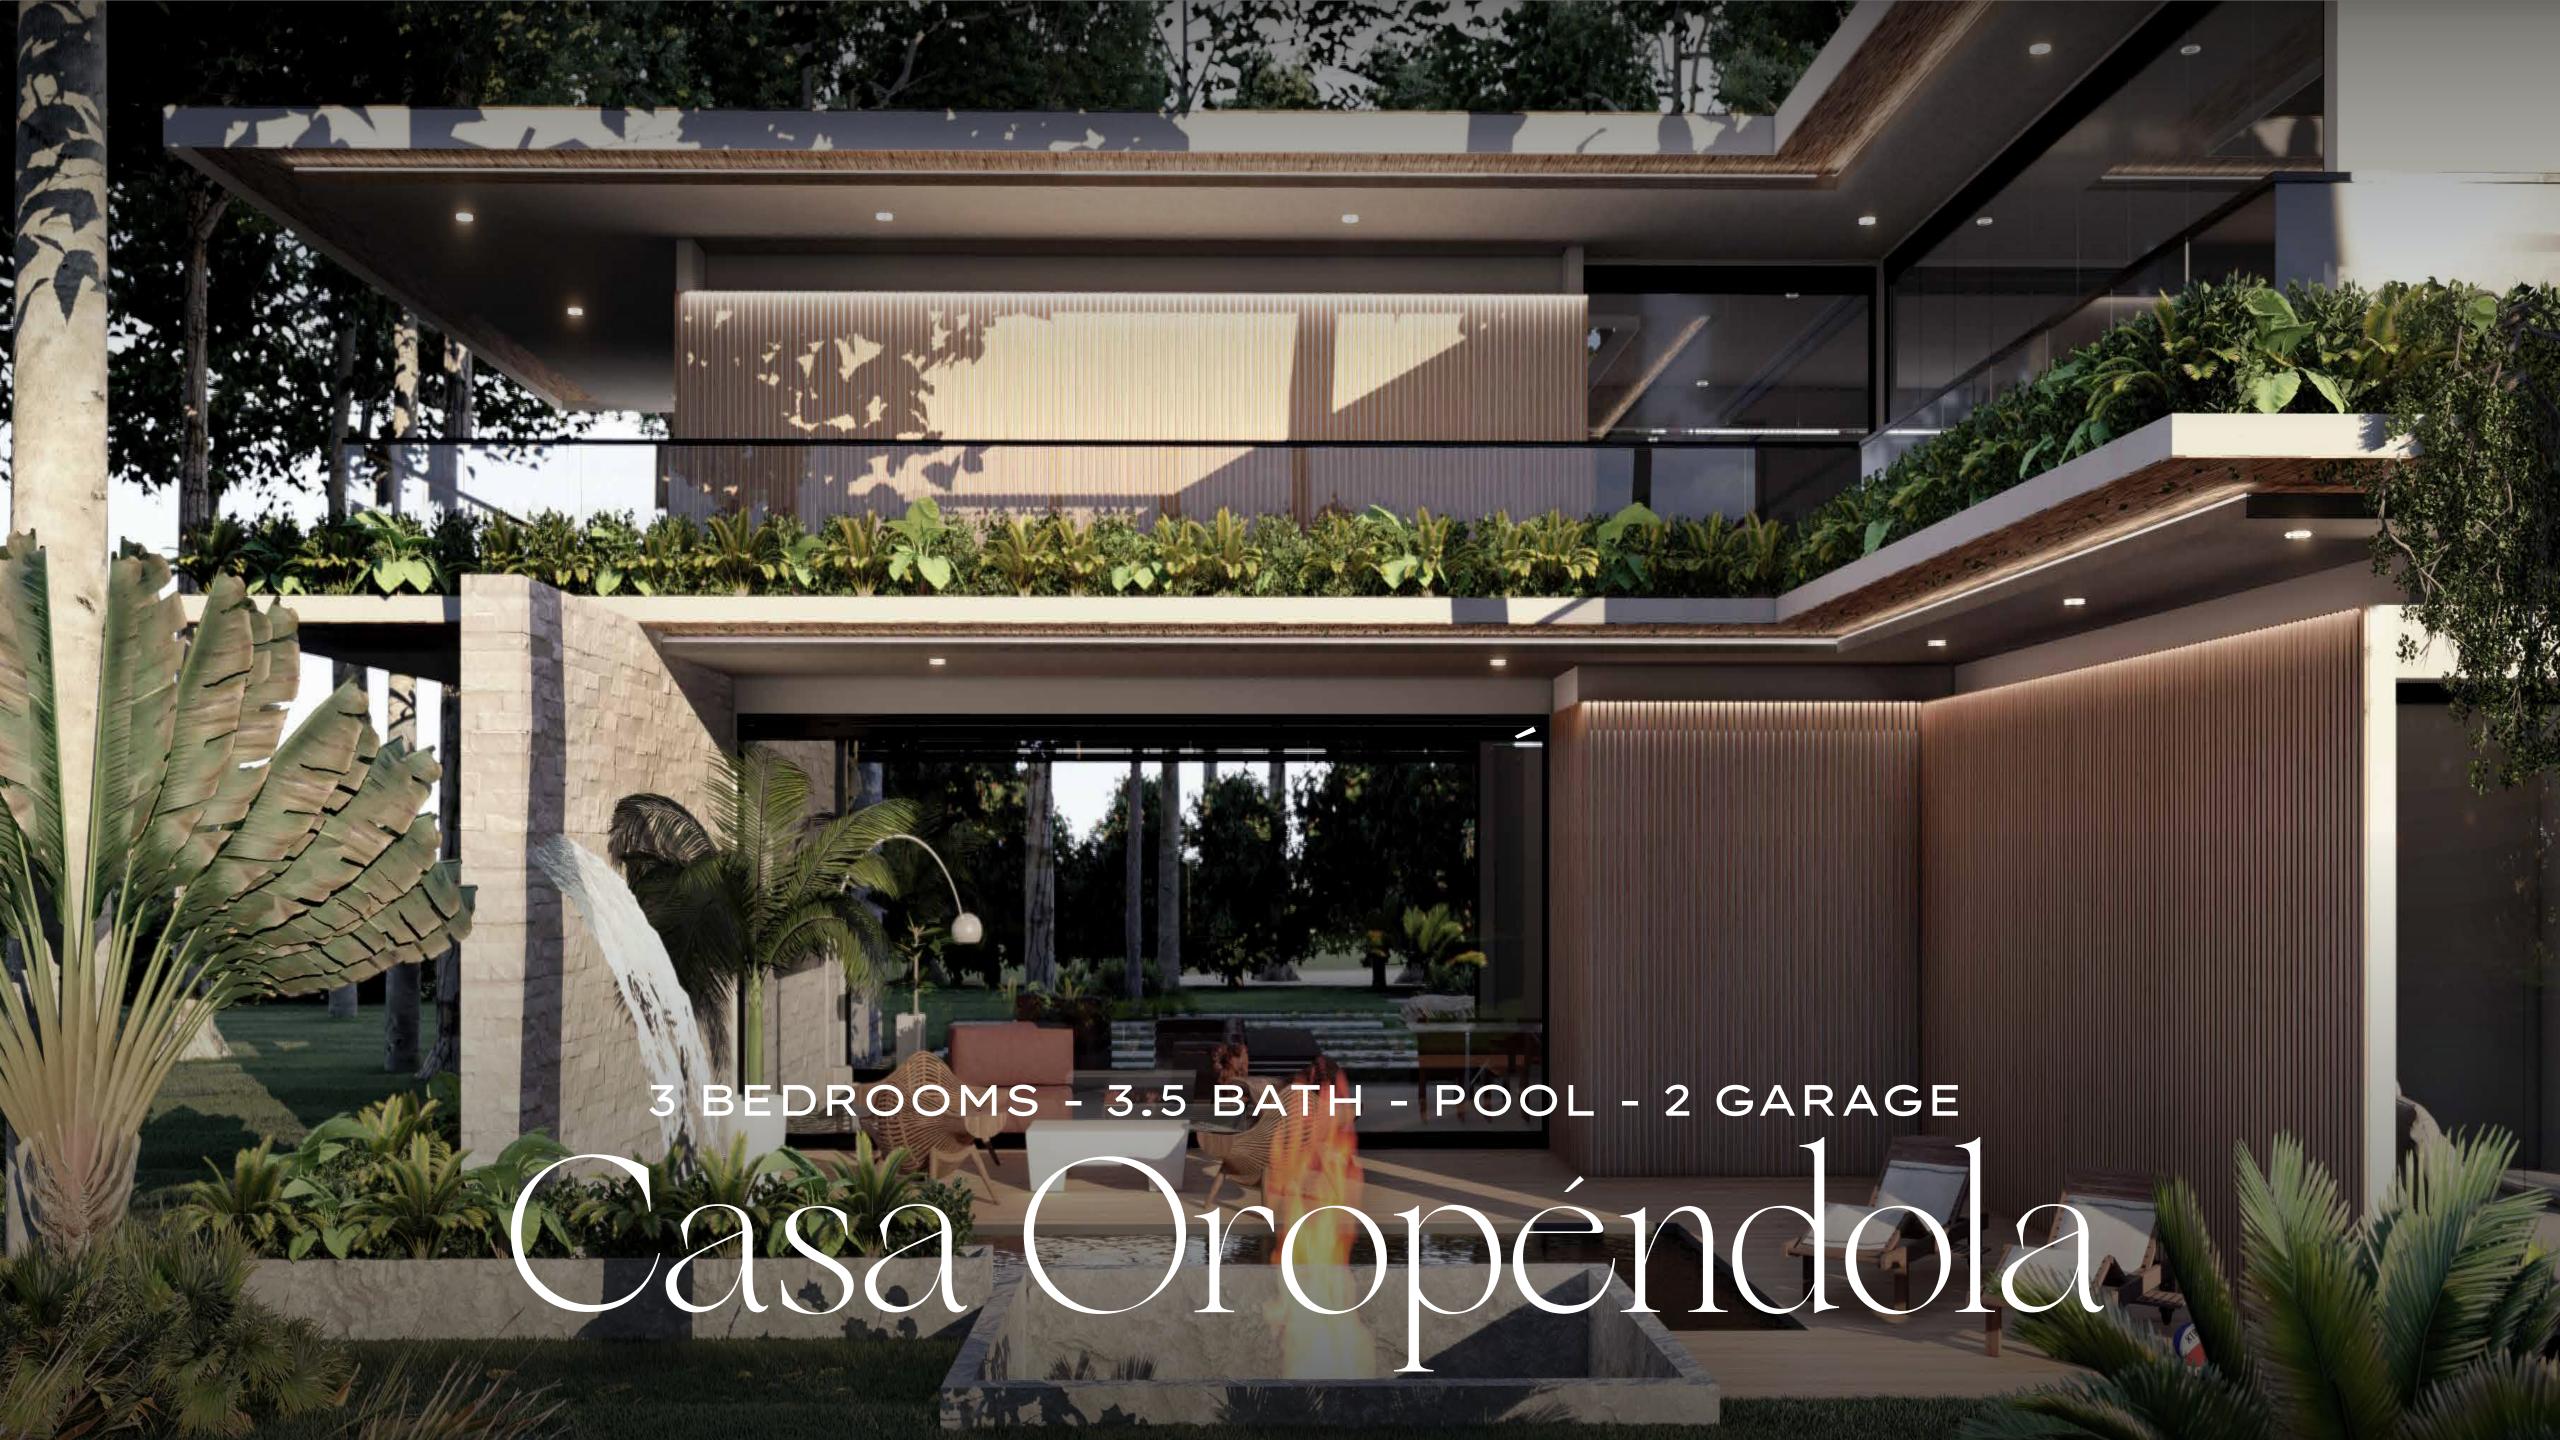

#### SOIL HEALTH

Minimizing soil disturbance, ensuring plant diversity, supporting carbon sequestration

- Reinforced concrete masonry construction
- Concrete walls with natural stone cladding
- Facade details in teak wood beams
- Roofing with Tobacco
  Finish Shingles
- Folding and sliding doors with thermal insulation and solar control glass
- Wooden steel pivot entry door
- Facade Planters with natural vegetation and landscaping design
- Designed Water Mirrors along the entrance of the house
- Architectural lighting

- Transparent acrylic roofing with teak wood soffits
- Natural stone floors and WPC woodlike deck
- Pool finished in designer natural mosaic

#### INTERIOR ROOMS

- Porcelain tile floor
- Concrete masonry walls finished in fine plaster
- Painted drywall ceilings with architectural design and teak beams
- Teak hardwood doors and casework
- Smart ceiling fans, switches, controls, and dimmers
- Folding and sliding doors with thermal insulation and solar control glass
- Kitchen island in various configurations
- Custom cabinetry and kitchen millwork finished in high-gloss solid colors and wood tones
- Natural stone slab countertops and backsplash

#### AVAILABLE ON

LOTS 1,2,4,5 AND 6