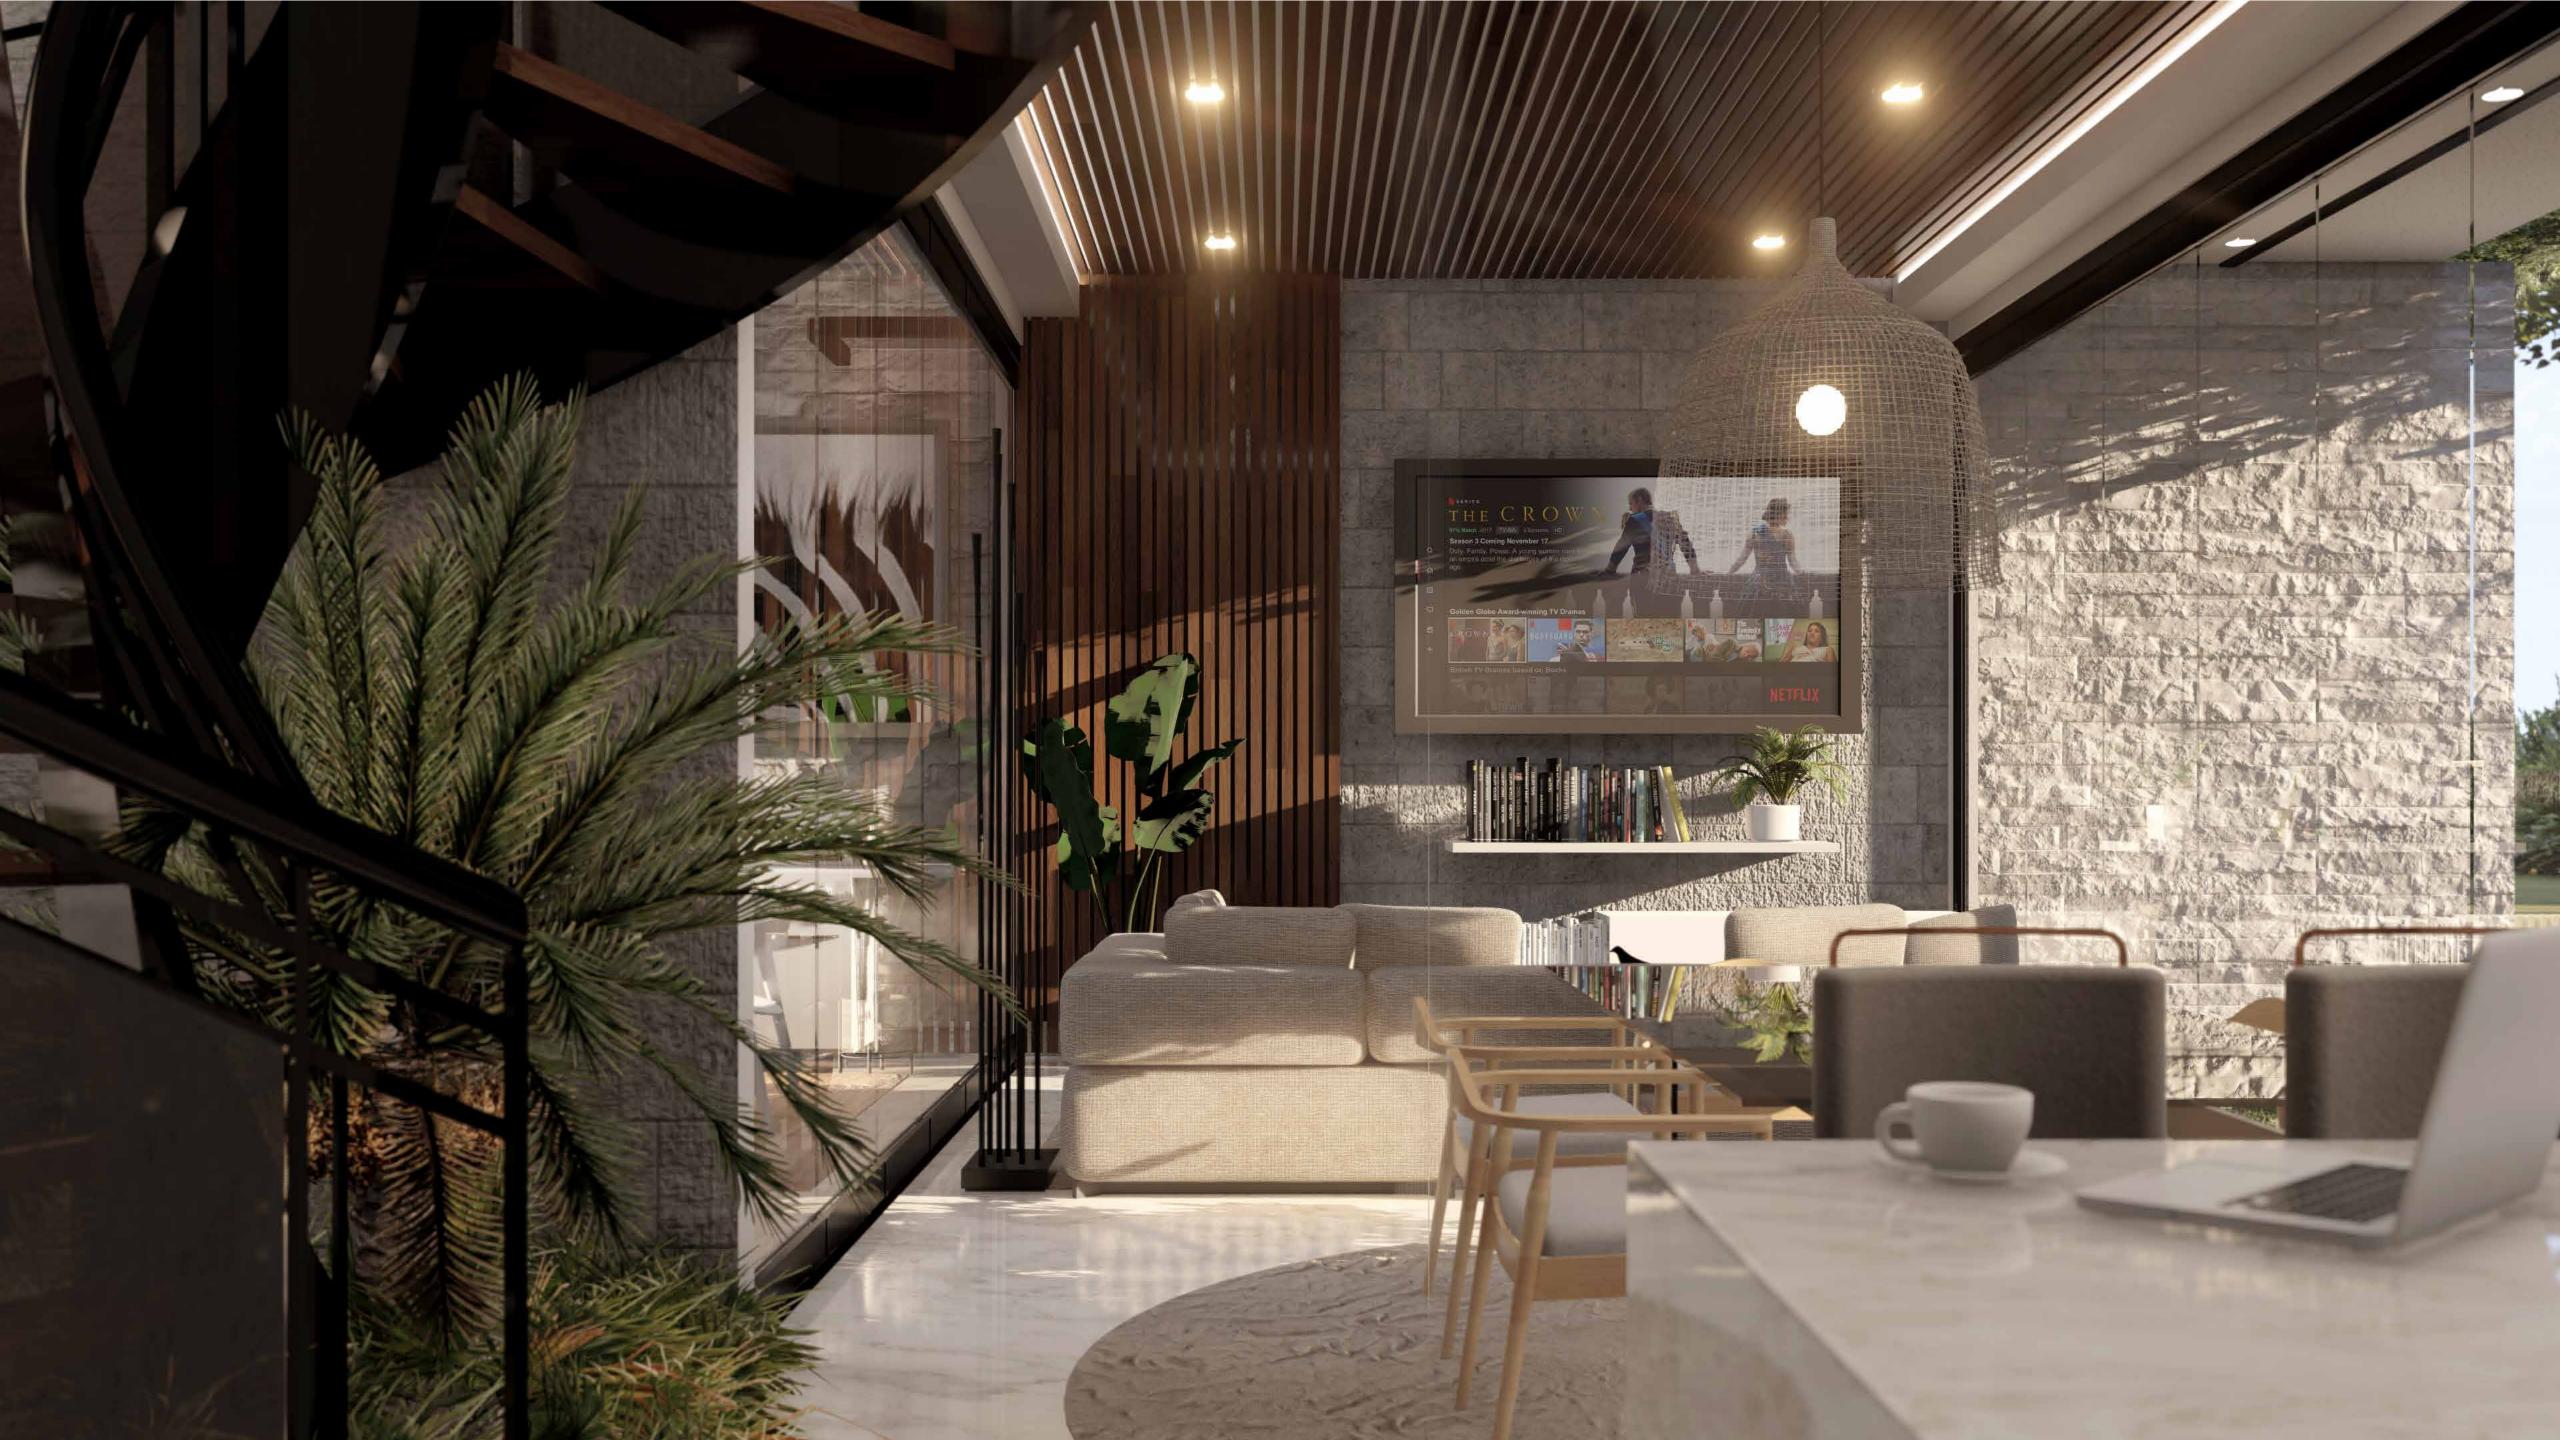

#### INTERIOR ROOMS

- Porcelain tile floor
- Concrete masonry walls finished in fine plaster
- Painted drywall ceilings with architectural design and teak beams
- Teak hardwood doors and casework
- Smart ceiling fans, switches, controls, and dimmers
- Folding and sliding doors with thermal insulation and solar control glass
- Kitchen island in various configurations
- Custom cabinetry and kitchen millwork finished in high-gloss solid colors and wood tones
- Natural stone slab countertops and backsplash